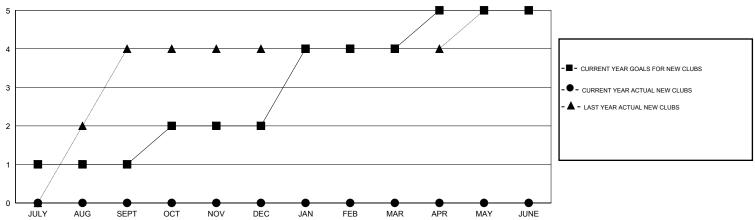

## GMT: V S Kukreja LOCATION PAKISTAN GMT CA 6

|                          |                  | Clubs            |                  |                  | Members                  |                    |                                     |                    |                  |  |
|--------------------------|------------------|------------------|------------------|------------------|--------------------------|--------------------|-------------------------------------|--------------------|------------------|--|
|                          | RESUL            | TS FOR 2016-2017 |                  |                  | RESULTS FOR 2016-2017    |                    |                                     |                    |                  |  |
| QUARTER                  | NEW CLUB<br>GOAL | NEW CLUBS        | DROPPED<br>CLUBS | NET<br>GAIN/LOSS | QUARTER                  | NEW MEMBER<br>GOAL | CHARTER AND<br>NEW MEMBERS<br>ADDED | DROPPED<br>MEMBERS | NET<br>GAIN/LOSS |  |
| JULY/AUG/SEPT            | 1                | 0                | 0                | 0                | JULY/AUG/SEPT            | 30                 | 0                                   | 0                  | 0                |  |
| OCT/NOV/DEC  JAN/FEB/MAR | 2                | 0                | 0                | 0<br>0           | OCT/NOV/DEC  JAN/FEB/MAR | 38<br>72           | 0<br>0                              | 0                  | 0                |  |
| APR/MAY/JUNE             | 1                | 0                | 0                | 0                | APR/MAY/JUNE             | 60                 | 0                                   | 0                  | 0                |  |