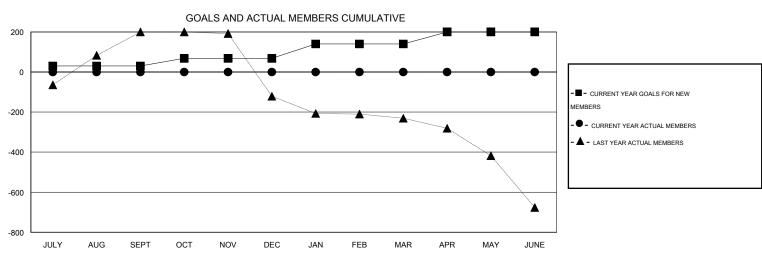

## GMT: V S Kukreja LOCATION PAKISTAN GMT CA 6

|                          |                  | Clubs            |                  |                  | Members                  |                    |                                     |                    |                  |  |
|--------------------------|------------------|------------------|------------------|------------------|--------------------------|--------------------|-------------------------------------|--------------------|------------------|--|
|                          | RESUL            | TS FOR 2016-2017 |                  |                  | RESULTS FOR 2016-2017    |                    |                                     |                    |                  |  |
| QUARTER                  | NEW CLUB<br>GOAL | NEW CLUBS        | DROPPED<br>CLUBS | NET<br>GAIN/LOSS | QUARTER                  | NEW MEMBER<br>GOAL | CHARTER AND<br>NEW MEMBERS<br>ADDED | DROPPED<br>MEMBERS | NET<br>GAIN/LOSS |  |
| JULY/AUG/SEPT            | 1                | 0                | 0                | 0                | JULY/AUG/SEPT            | 30                 | 0                                   | 0                  | 0                |  |
| OCT/NOV/DEC  JAN/FEB/MAR | 2                | 0                | 0                | 0<br>0           | OCT/NOV/DEC  JAN/FEB/MAR | 38<br>72           | 0<br>0                              | 0                  | 0                |  |
| APR/MAY/JUNE             | 1                | 0                | 0                | 0                | APR/MAY/JUNE             | 60                 | 0                                   | 0                  | 0                |  |